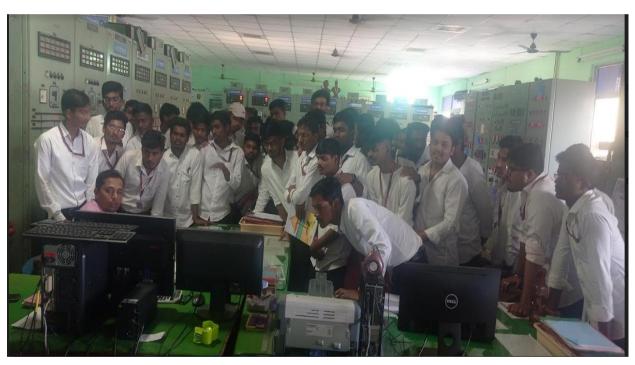

## Industrial Visit of TE and BE Electrical Students at 220KV Bale Substation, Ambika Nagar, Bale, Barshi Road, Solapur

A Batch of total 91 TE and BE students of Electrical Engineering department along with 4 faculty members visited 220KV Bale Substation for subject of Testing and Maintenance of Electrical Equipment on 29th of Nov 2022 in order to understand the following aspect in Substation.

- 1) Operation of Substation
- 2) Control Room and Its Working
- 3) Single line diagram of 220/132/33 KV substation.
- 4) Various divisions in substation like AC-DC Control Room, PLCC Room, BatteryRoom, etc.
- 5) Switch Yard Visit.
- 6) Testing of Transformer, CT and PT, Circuit Breaker, Isolator, etc.
- 7) Quarterly Maintenance on Transformer, Circuit Breaker, CT, etc.
- 8) Yearly maintenance of Control Panels, PT, etc.
- a) Reactive Power Management
- b) Earthling: Necessity And Types Of Earthing Systems, Substation Grounding,
- c) Troubleshooting And Maintenance of Transformer and Battery