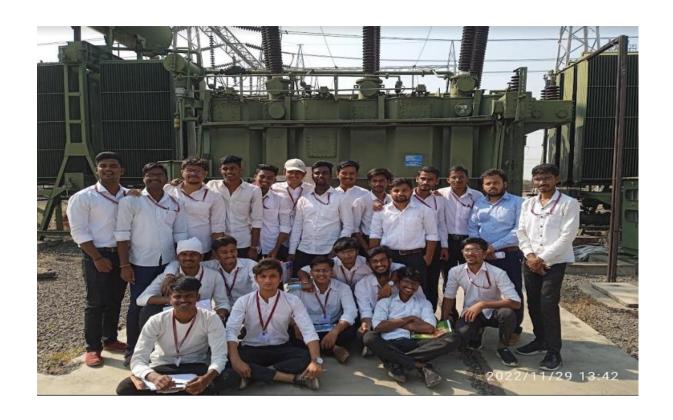

## Industrial Visit of TE and BE Electrical Students at 220KV Bale Substation, Ambika Nagar, Bale, Barshi Road, Solapur

A Batch of total 91 TE and BE students of Electrical Engineering department along with 4 faculty members visited 220KV Bale Substation for subject of Testing and Maintenance of Electrical Equipment on 29th of Nov 2022 in order to understand the following aspect in Substation.

Visit was co-ordinated by, **Prof.D.D Pawar**, **Prof. V.B Bhosale**, **Prof K.B Tamboli** and **Prof P.B Sakhare**.

Pradnya Niketan Education Society, Pune.