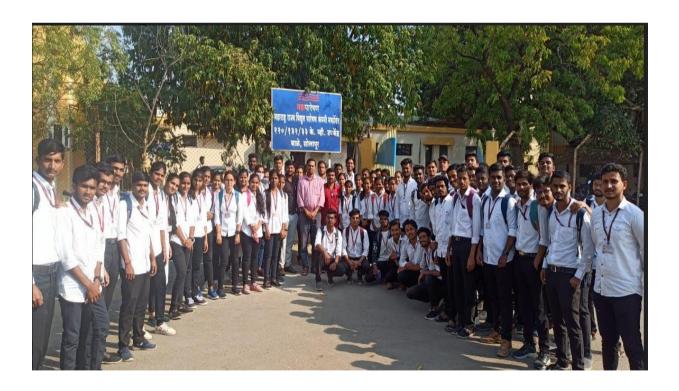

## Industrial Visit of TE and BE Electrical Students at 220KV Bale Substation, Ambika Nagar, Bale, Barshi Road, Solapur

A Batch of total 91 TE and BE students of Electrical Engineering department along with 4 faculty members visited 220KV Bale Substation for subject of Testing and Maintenance of Electrical Equipment on 29th of Nov 2022 in order to understand the following aspect in Substation.

Visit was co-ordinated by, **Prof.D.D Pawar**, **Prof. V.B Bhosale**, **Prof K.B Tamboli** and **Prof P.B Sakhare**.

Pradnya Niketan Education Society, Pune.