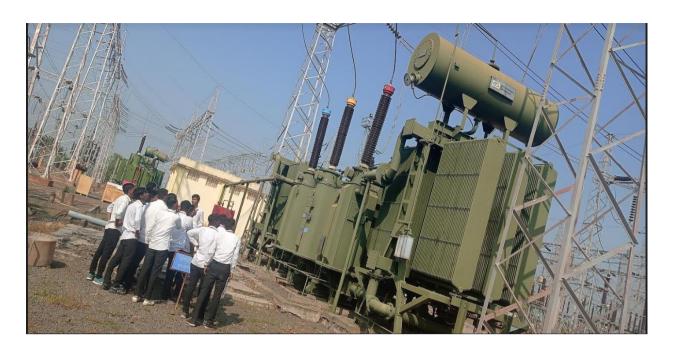

## Industrial Visit of TE and BE Electrical Students at 220KV Bale Substation, Ambika Nagar, Bale, Barshi Road, Solapur

A Batch of total 91 TE and BE students of Electrical Engineering department along with 4 faculty members visited 220KV Bale Substation for subject of Testing and Maintenance of Electrical Equipment on 29th of Nov 2022 in order to understand the following aspect in Substation.

- 1) Operation of Substation
- 2) Control Room and Its Working
- 3) Single line diagram of 220/132/33 KV substation.
- 4) Various divisions in substation like AC-DC Control Room, PLCC Room, BatteryRoom, etc.
- 5) Switch Yard Visit.
- 6) Testing of Transformer, CT and PT, Circuit Breaker, Isolator, etc.
- 7) Quarterly Maintenance on Transformer, Circuit Breaker, CT, etc.
- 8) Yearly maintenance of Control Panels, PT, etc.
- a) Reactive Power Management
- b) Earthling: Necessity And Types Of Earthing Systems, Substation Grounding,
- c) Troubleshooting And Maintenance of Transformer and Battery